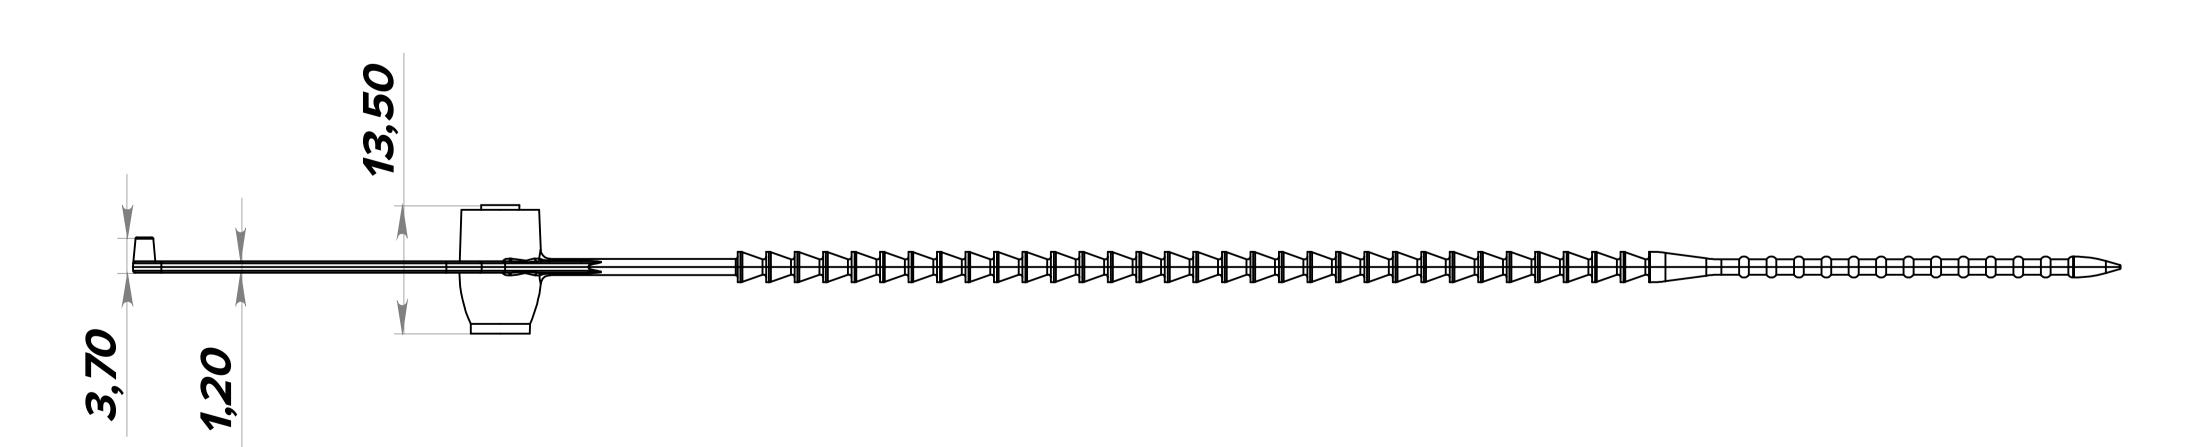

## BANKSEAL

TAMPER-EVIDENT TIGHTENING SEAL

## **Description:**

- Made of polyethylene
- Company logo and 8-digit sequential numbering
- Operation temperature: -50°C / +75°C
- Construction: monolithic tightening seal
- Laser marking through the thickness of the material
- Advanced locking mechanism paired with a special seal tail design
- Special seal tail design for easy attachment to cash delivery bags