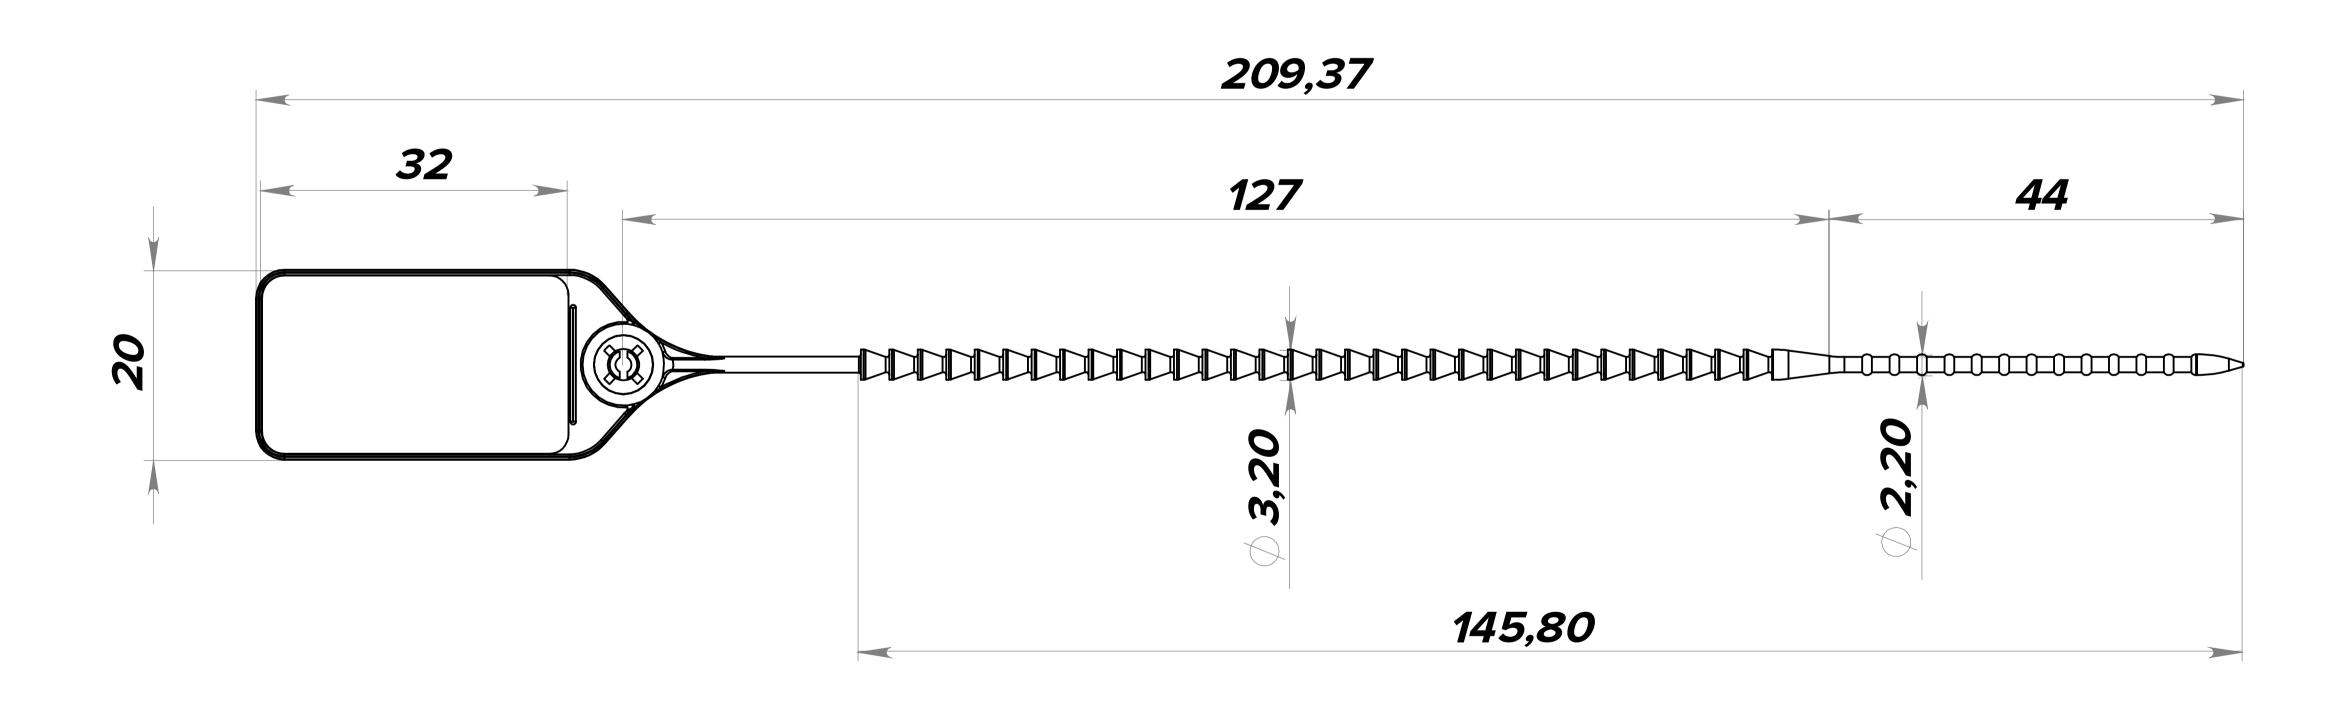

## **Description:**

- Made of polyethylene
- Company logo and 8-digit sequential numbering
- Operation temperature: -50°C / +75°C
- Construction: monolithic tightening seal
- Laser marking through the thickness of the material
- Advanced locking mechanism paired with a special seal tail design
- Special seal tail design for easy attachment to cash delivery bags