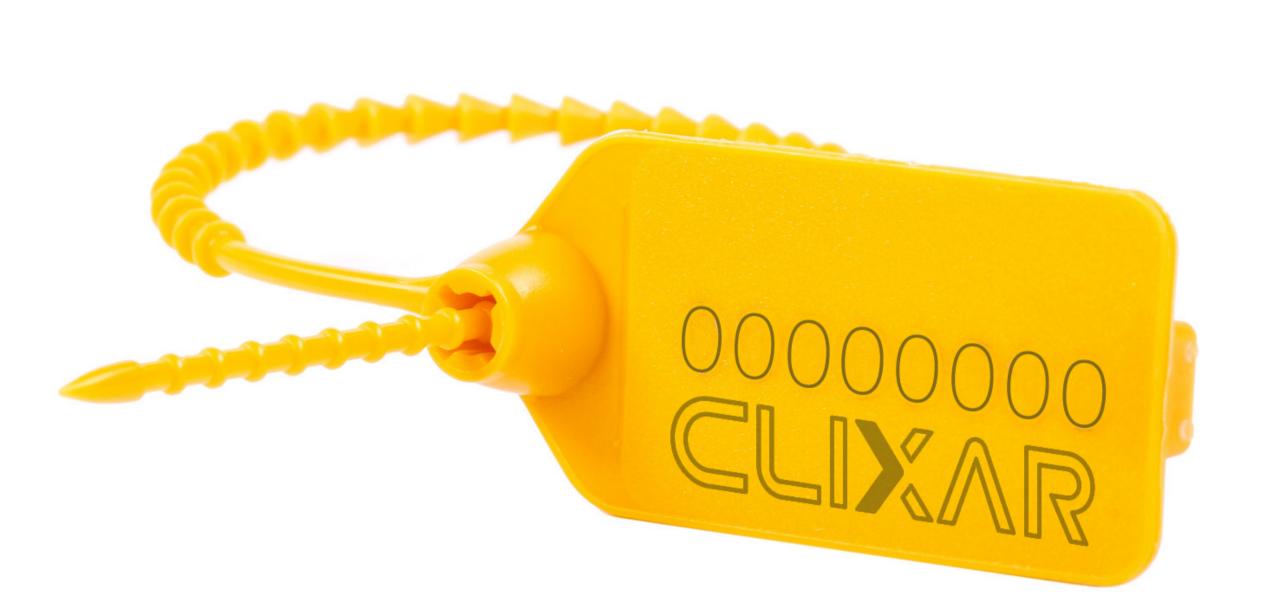

## BANKSEAL

TAMPER-EVIDENT TIGHTENING SEAL

## **Description:**

- Made of polyethylene
- Company logo and 8-digit sequential numbering
- Operation temperature: -50°C / +75°C
- Construction: monolithic tightening seal
- Laser marking through the thickness of the material
- Advanced locking mechanism paired with a special seal tail design
- Special seal tail design for easy attachment to cash delivery bags