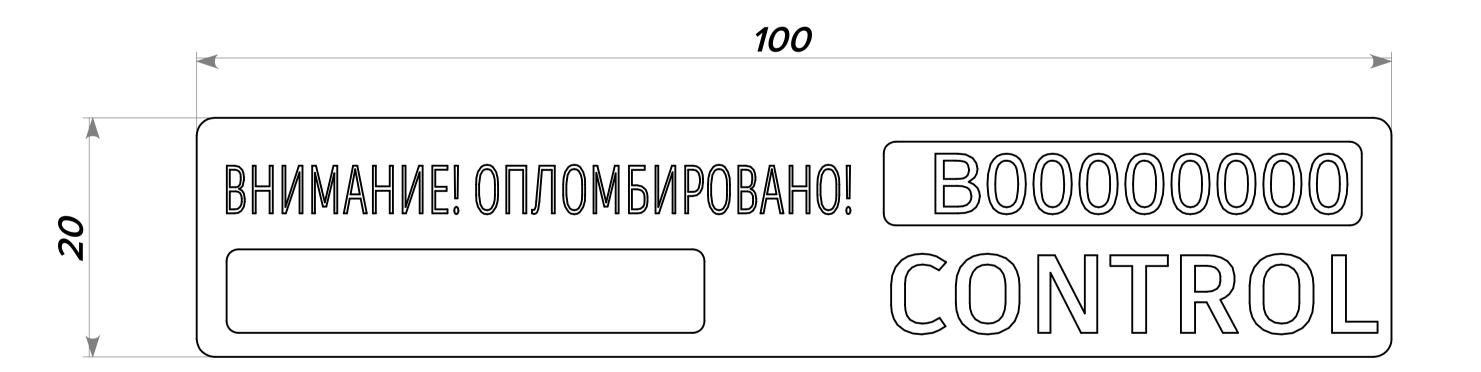

## TAMPER-EVIDENT STICKER SEAL

**Description:** 

- Made of polyester
- Installation temperature range: +5/+50°C
- Operation temperature range: -50/+60°C
- Dimensional specifications: 60 x 20; 100 x 20 mm
- The hidden "STOP" inscription appears when the seal is being removed, however, it does not disappear when the seal is reattached
- Sequential, non-repeating numbering of 8 digits is used

#### **Color options:**

| Package: | Size:                 | Quantity:       | Roll size:            |
|----------|-----------------------|-----------------|-----------------------|
| Roll     | 100×20mm (3.94x0.79") | 0050-1,000 pcs. | 110×80mm (4.33x3.15") |