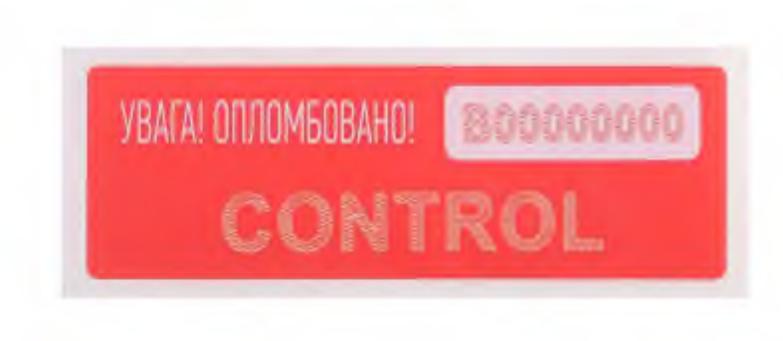

## TAMPER-EVIDENT STICKER SEAL

**Description:** 

- Made of polyester
- Installation temperature range: +5/+50°C
- Operation temperature range: -50/+60°C
- Dimensional specifications: 60 x 20; 100 x 20 mm
- The hidden "STOP" inscription appears when the seal is being removed, however, it does not disappear when the seal is reattached
- Sequential, non-repeating numbering of 8 digits is used

### The Barrier sticker seal can be manufactured in two versions:

- The product that leaves the mark. The hidden inscription and the adhesive base of the seal remain on the sealed surface and require further cleaning after the seal removal.
- The product leaves no mark. The hidden inscription and the adhesive base of the seal do not remain on the sealed surface and further cleaning after removal of the seal is not required.