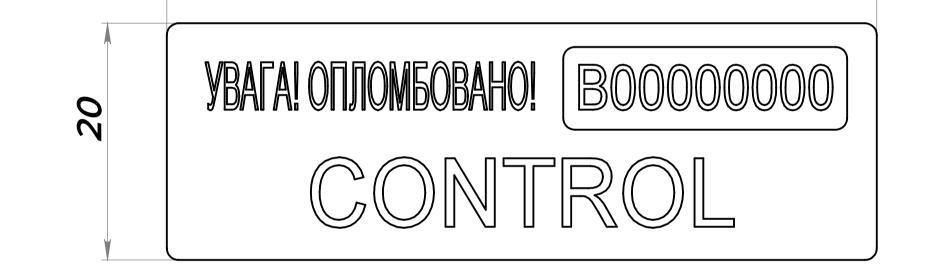

## TAMPER-EVIDENT STICKER SEAL

**Description:** 

- Made of polyester
- Installation temperature range: +5/+50°C
- Operation temperature range: -50/+60°C
- Dimensional specifications: 60 x 20; 100 x 20 mm
- The hidden "STOP" inscription appears when the seal is being removed, however, it does not disappear when the seal is reattached
- Sequential, non-repeating numbering of 8 digits is used

| Roll | 60×20mm (2.36x0.79")            | 0050-1,000 pcs. | 70×70mm (2.76x2.76") |
|------|---------------------------------|-----------------|----------------------|
| Box  | 270×190×370 mm (10.6x7.5x14.6") | pcs.            | kg (lbs.)            |
| Box  | 380×285×335 mm (15x11.2x13.2")  | pcs.            | kg (lbs.)            |