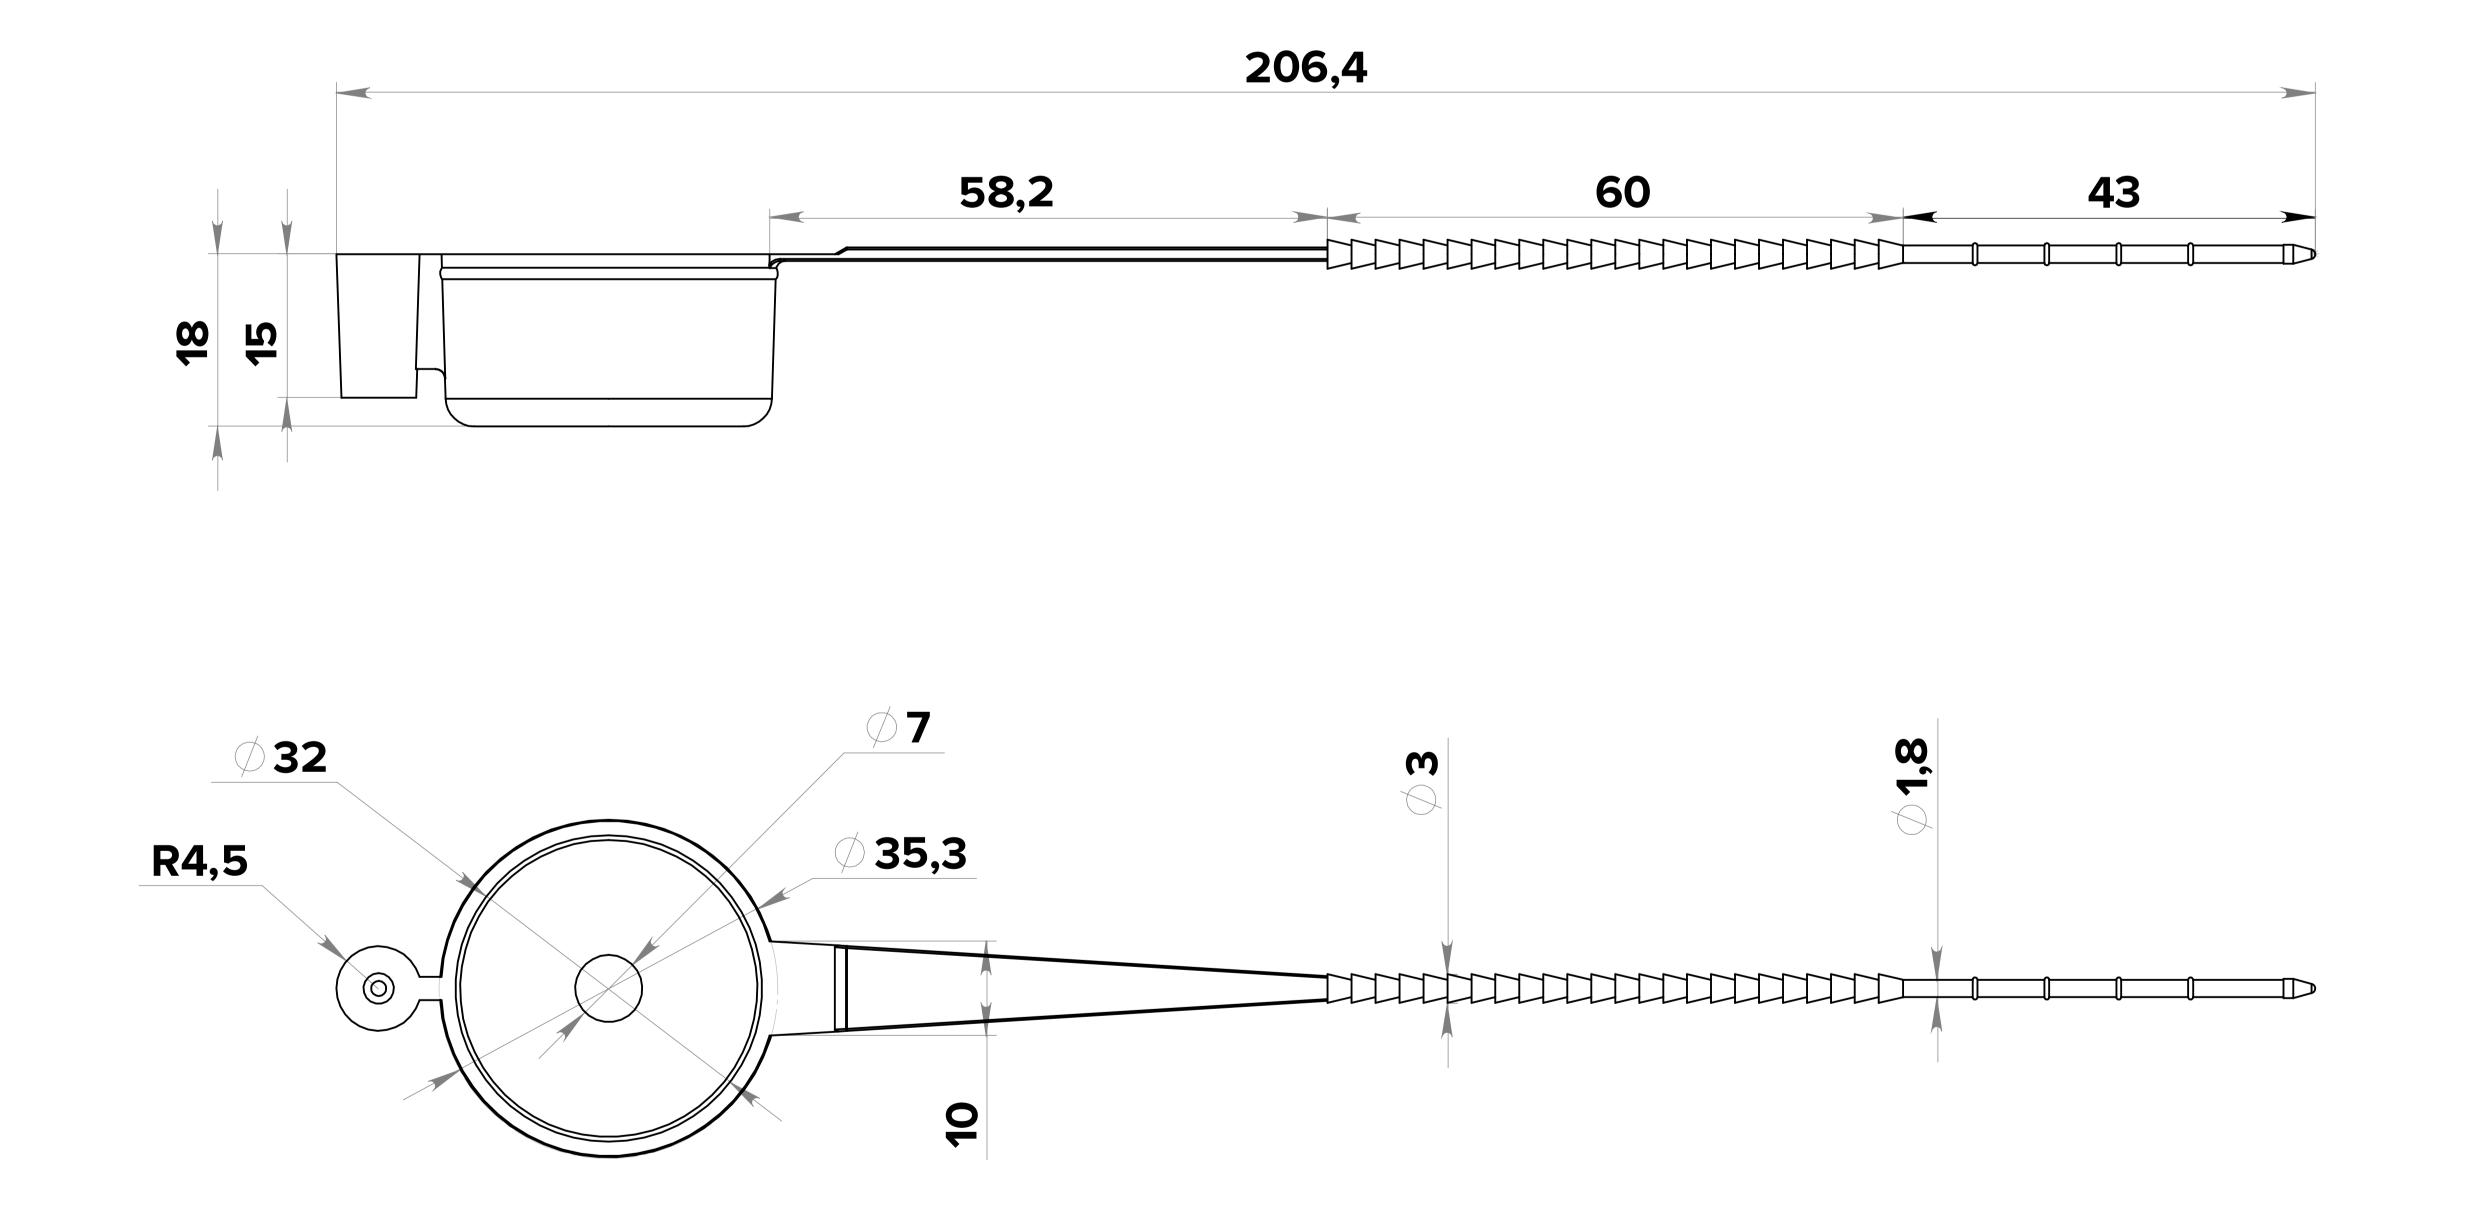

## TAMPER-EVIDENT TIGHTENING SEAL

**Description:** 

SEAL

**LENING** 

- Made of polyethylene
- Company logo and 8-digit sequential numbering
- Operating temperature: -50°C / +75°C
- Construction: monolithic tightening seal
- Laser marking through the thickness of the material
- For installation on new plastic faucets with a locking device; it has a bendable leaf with a tension hinge
- Diameter of the hole on the case: 7 mm (0.28")