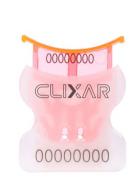

## GARANT

TAMPER-EVIDENT LATCH SEAL

## **Description:**

- Made of polycarbonate
- Company logo and 8-digit sequential numbering
- Operation temperature: -50°C / +120°C
- Symmetrical dovetail 4 elements
- Laser marking through the thickness of the material
- All elements of the lock and their integrity are visible
- Glowing under the UV light

## **Color options:**

| Package: | Size:                            | Quantity:        | Weigh:                      |
|----------|----------------------------------|------------------|-----------------------------|
| Box      | 310×210×140mm (12.21x8.27x5.51") | 0001-1,000 pcs.  | 0-2 kg (0 – 4.4.1 lbs.)     |
| Box      | 270×190×370mm (10.6x7.5x14.6")   | 1,000-2,200 pcs. | 2-4.4 kg (4.4 – 9.7 lbs.)   |
| Box      | 380×285×335mm (15x11.2x13.2")    | 2,200-4,800 pcs. | 4.4-9.6 kg (9.7-21.16 lbs.) |