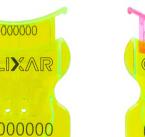

## GARANT

TAMPER-EVIDENT LATCH SEAL

## **Description:**

- Made of polycarbonate
- Company logo and 8-digit sequential numbering
- Operation temperature: -50°C / +120°C
- Symmetrical dovetail 4 elements
- Laser marking through the thickness of the material
- All elements of the lock and their integrity are visible
- Glowing under the UV light