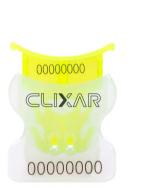

## GARANT

TAMPER-EVIDENT LATCH SEAL

## **Description:**

- Made of polycarbonate
- Company logo and 8-digit sequential numbering
- Operation temperature: -50°C / +120°C
- Symmetrical dovetail 4 elements
- Laser marking through the thickness of the material
- All elements of the lock and their integrity are visible
- Glowing under the UV light

## **Color options:**

| Package: | Size:                            | Quantity:        | Weigh:                      |
|----------|----------------------------------|------------------|-----------------------------|
| Box      | 310×210×140mm (12.21x8.27x5.51") | 0001-1,000 pcs.  | 0-2 kg (0 – 4.4.1 lbs.)     |
| Box      | 270×190×370mm (10.6x7.5x14.6")   | 1,000-2,200 pcs. | 2-4.4 kg (4.4 – 9.7 lbs.)   |
| Box      | 380×285×335mm (15x11.2x13.2")    | 2,200-4,800 pcs. | 4.4-9.6 kg (9.7-21.16 lbs.) |