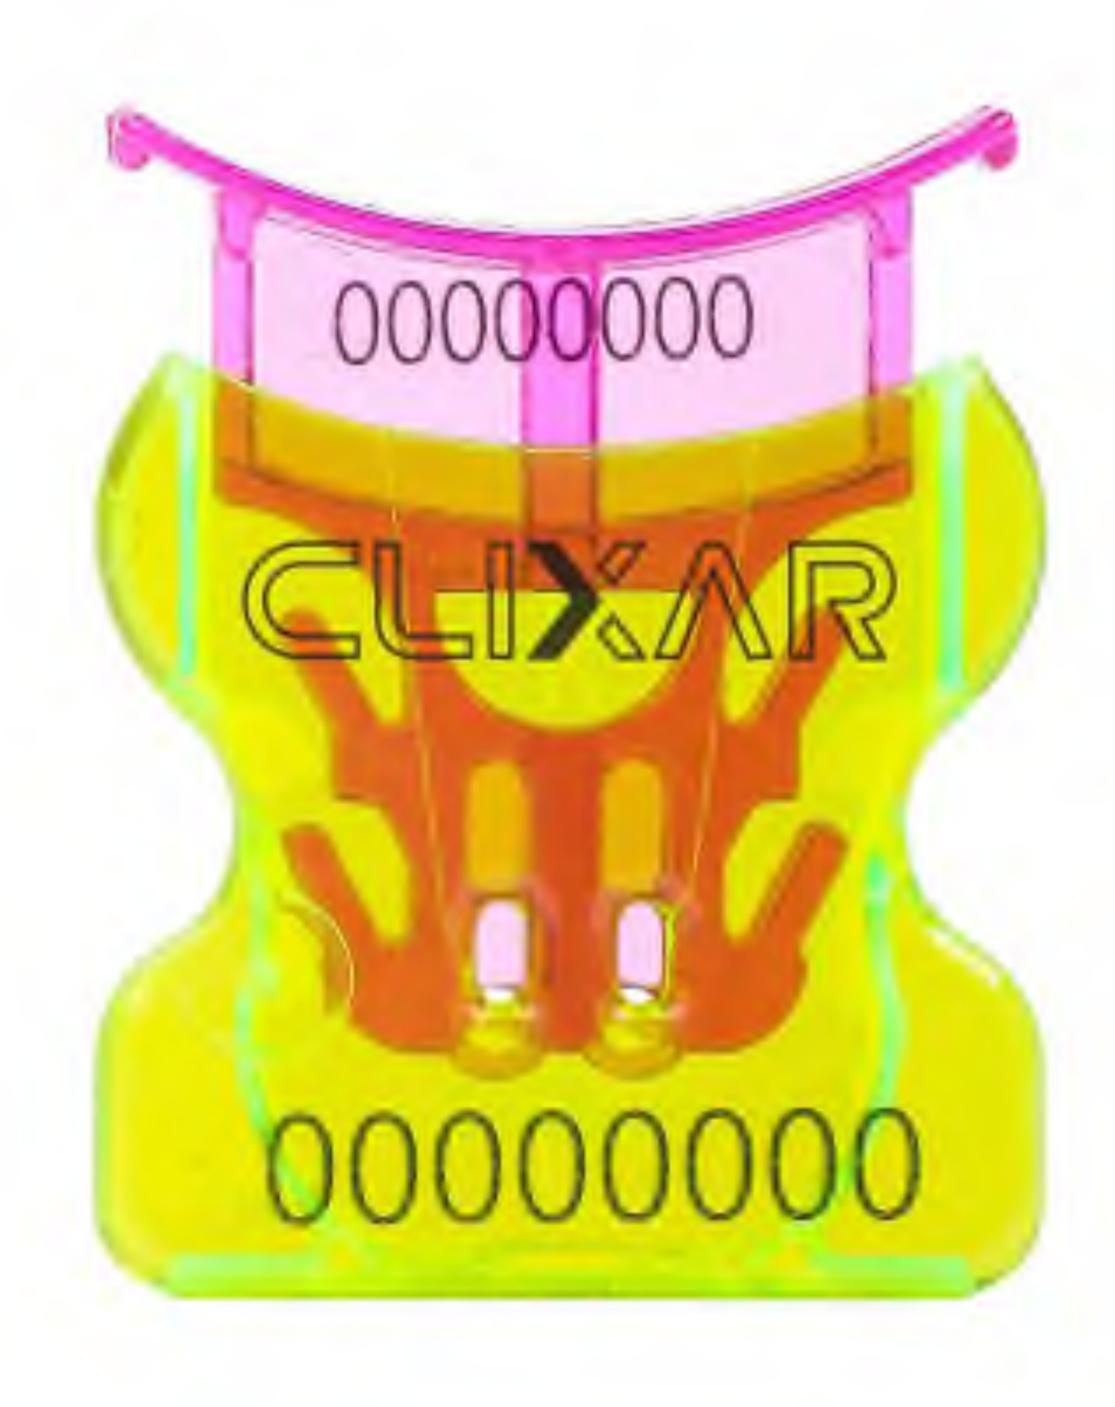

## GARANT

TAMPER-EVIDENT LATCH SEAL

## **Description:**

- Made of polycarbonate
- Company logo and 8-digit sequential numbering
- Operation temperature: -50°C / +120°C
- Symmetrical dovetail 4 elements
- Laser marking through the thickness of the material
- All elements of the lock and their integrity are visible
- Glowing under the UV light