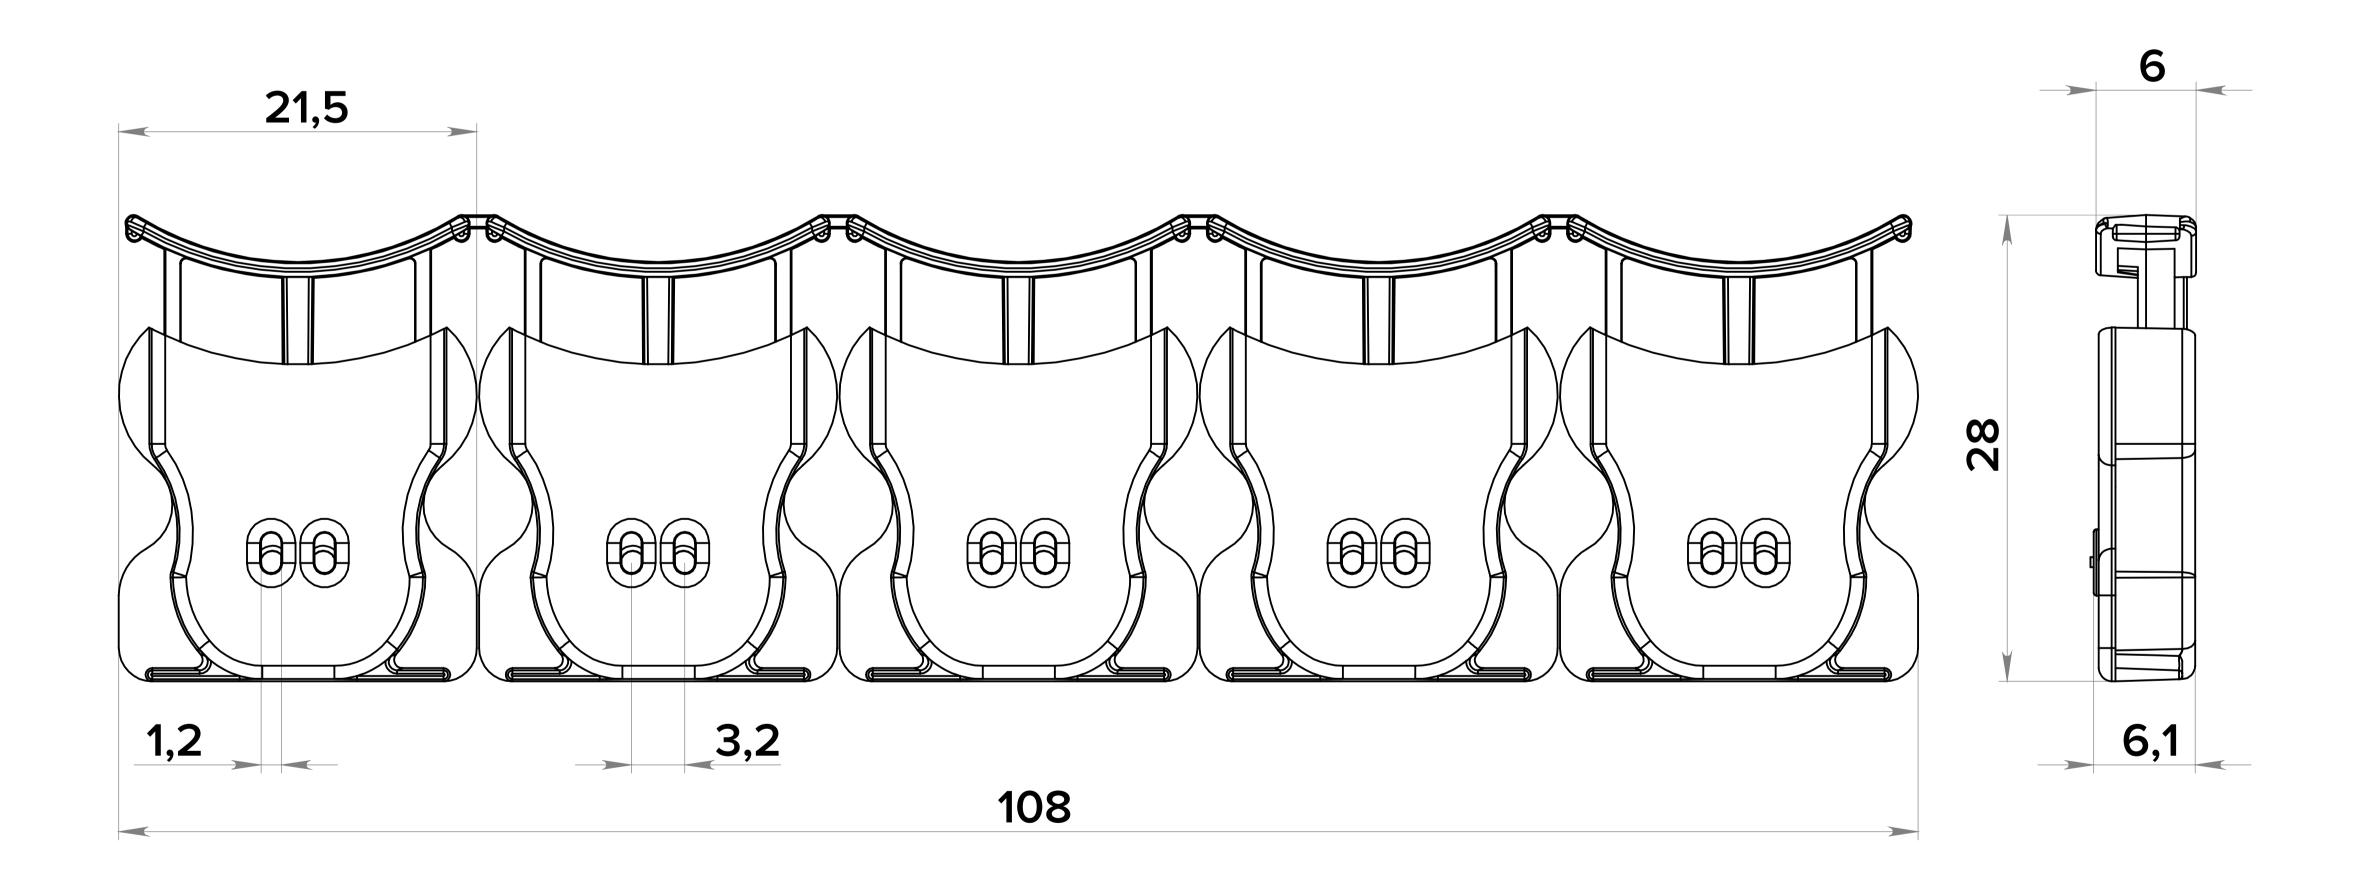

## **Description:**

- Made of polycarbonate
- Company logo and 8-digit sequential numbering
- Operation temperature: -50°C / +120°C
- Symmetrical dovetail 4 elements
- Laser marking through the thickness of the material
- All elements of the lock and their integrity are visible
- Glowing under the UV light