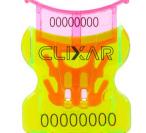

## GARANT

TAMPER-EVIDENT LATCH SEAL

## **Description:**

- Made of polycarbonate
- Company logo and 8-digit sequential numbering
- Operation temperature: -50°C / +120°C
- Symmetrical dovetail 4 elements
- Laser marking through the thickness of the material
- All elements of the lock and their integrity are visible
- Glowing under the UV light