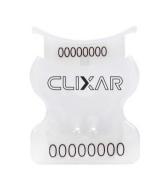

## GARANT

TAMPER-EVIDENT LATCH SEAL

## **Description:**

- Made of polycarbonate
- Company logo and 8-digit sequential numbering
- Operation temperature: -50°C / +120°C
- Symmetrical dovetail 4 elements
- Laser marking through the thickness of the material
- All elements of the lock and their integrity are visible
- Glowing under the UV light

## **Color options:**

| Package: | Size:                            | Quantity:        | Weigh:                      |
|----------|----------------------------------|------------------|-----------------------------|
| Box      | 310×210×140mm (12.21x8.27x5.51") | 0001-1,000 pcs.  | 0-2 kg (0 – 4.4.1 lbs.)     |
| Box      | 270×190×370mm (10.6x7.5x14.6")   | 1,000-2,200 pcs. | 2-4.4 kg (4.4 – 9.7 lbs.)   |
| Box      | 380×285×335mm (15x11.2x13.2")    | 2,200-4,800 pcs. | 4.4-9.6 kg (9.7-21.16 lbs.) |