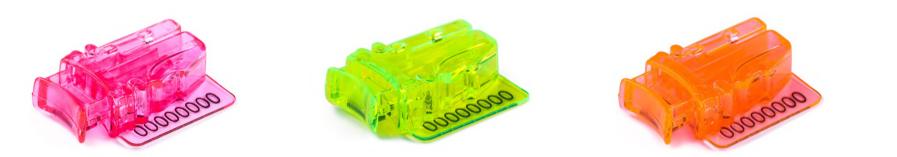

## 

**CONTROL UNDER CONTROL** 

**FCH SEAL** 

LAJ



# 

### RUBIN

#### TAMPER-EVIDENT LATCH SEAL

**Description:** 



- Made of polycarbonate
- Operation temperature: -50°C / + 120°C
- Company logo and 8-digit sequential numbering
- Laser marking through the thickness of the material
- All elements of the lock and their integrity are visible
- Locking mechanism: dovetail, 2 elements
- Glowing under the UV light (depends on colors)

**Color options:** 





Package:

#### Size:

#### **Quantity:**

#### Weigh:

| Package of |                                   | 100 pcs          | _        |
|------------|-----------------------------------|------------------|----------|
| Box        | 10×210×140mm (12.21x8.27x5.51")   | 0100-750 pcs.    | kg(lbs.) |
| Box        | 270×190×370mm (10.63x7.48x14.57") | 750-1,600 pcs.   | kg(lbs.) |
| Box        | 380×285×335mm (15x11.2x13.2")     | 1,600-3,600 pcs. | kg(lbs.) |