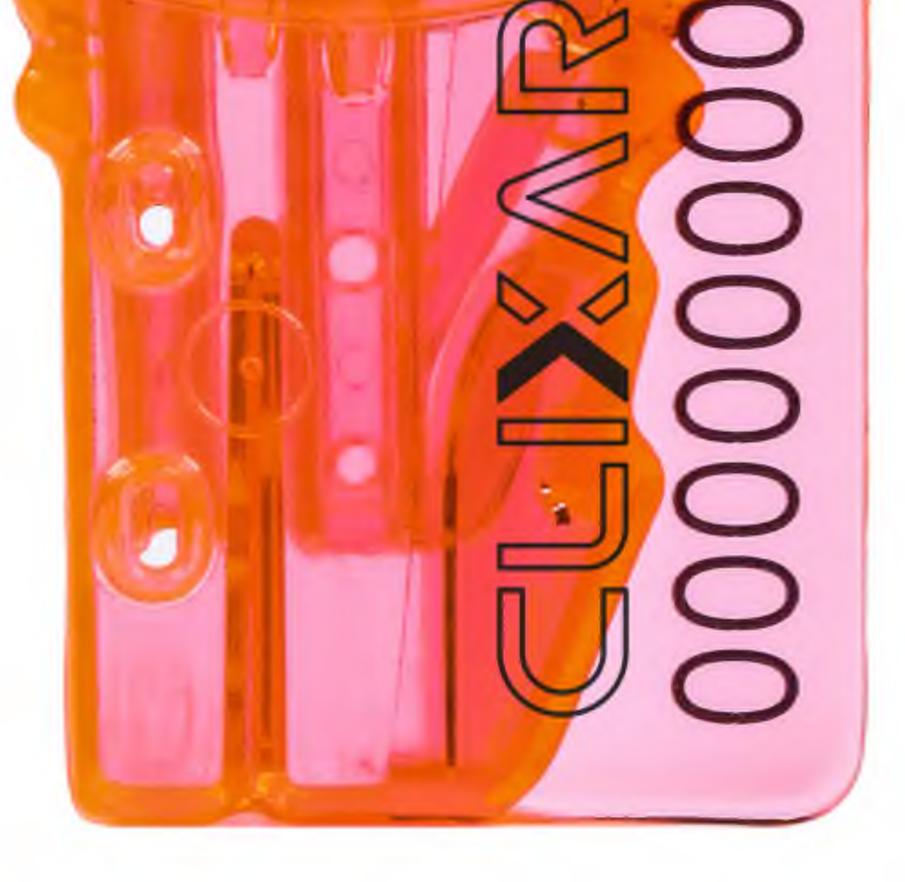

#### TAMPER-EVIDENT LATCH SEAL

**Description:** 

- Made of polycarbonate
- Operation temperature: -50°C / + 120°C
- Company logo and 8-digit sequential numbering
- Laser marking through the thickness of the material
- All elements of the lock and their integrity are visible
- Locking mechanism: dovetail, 2 elements
- Glowing under the UV light (depends on colors)