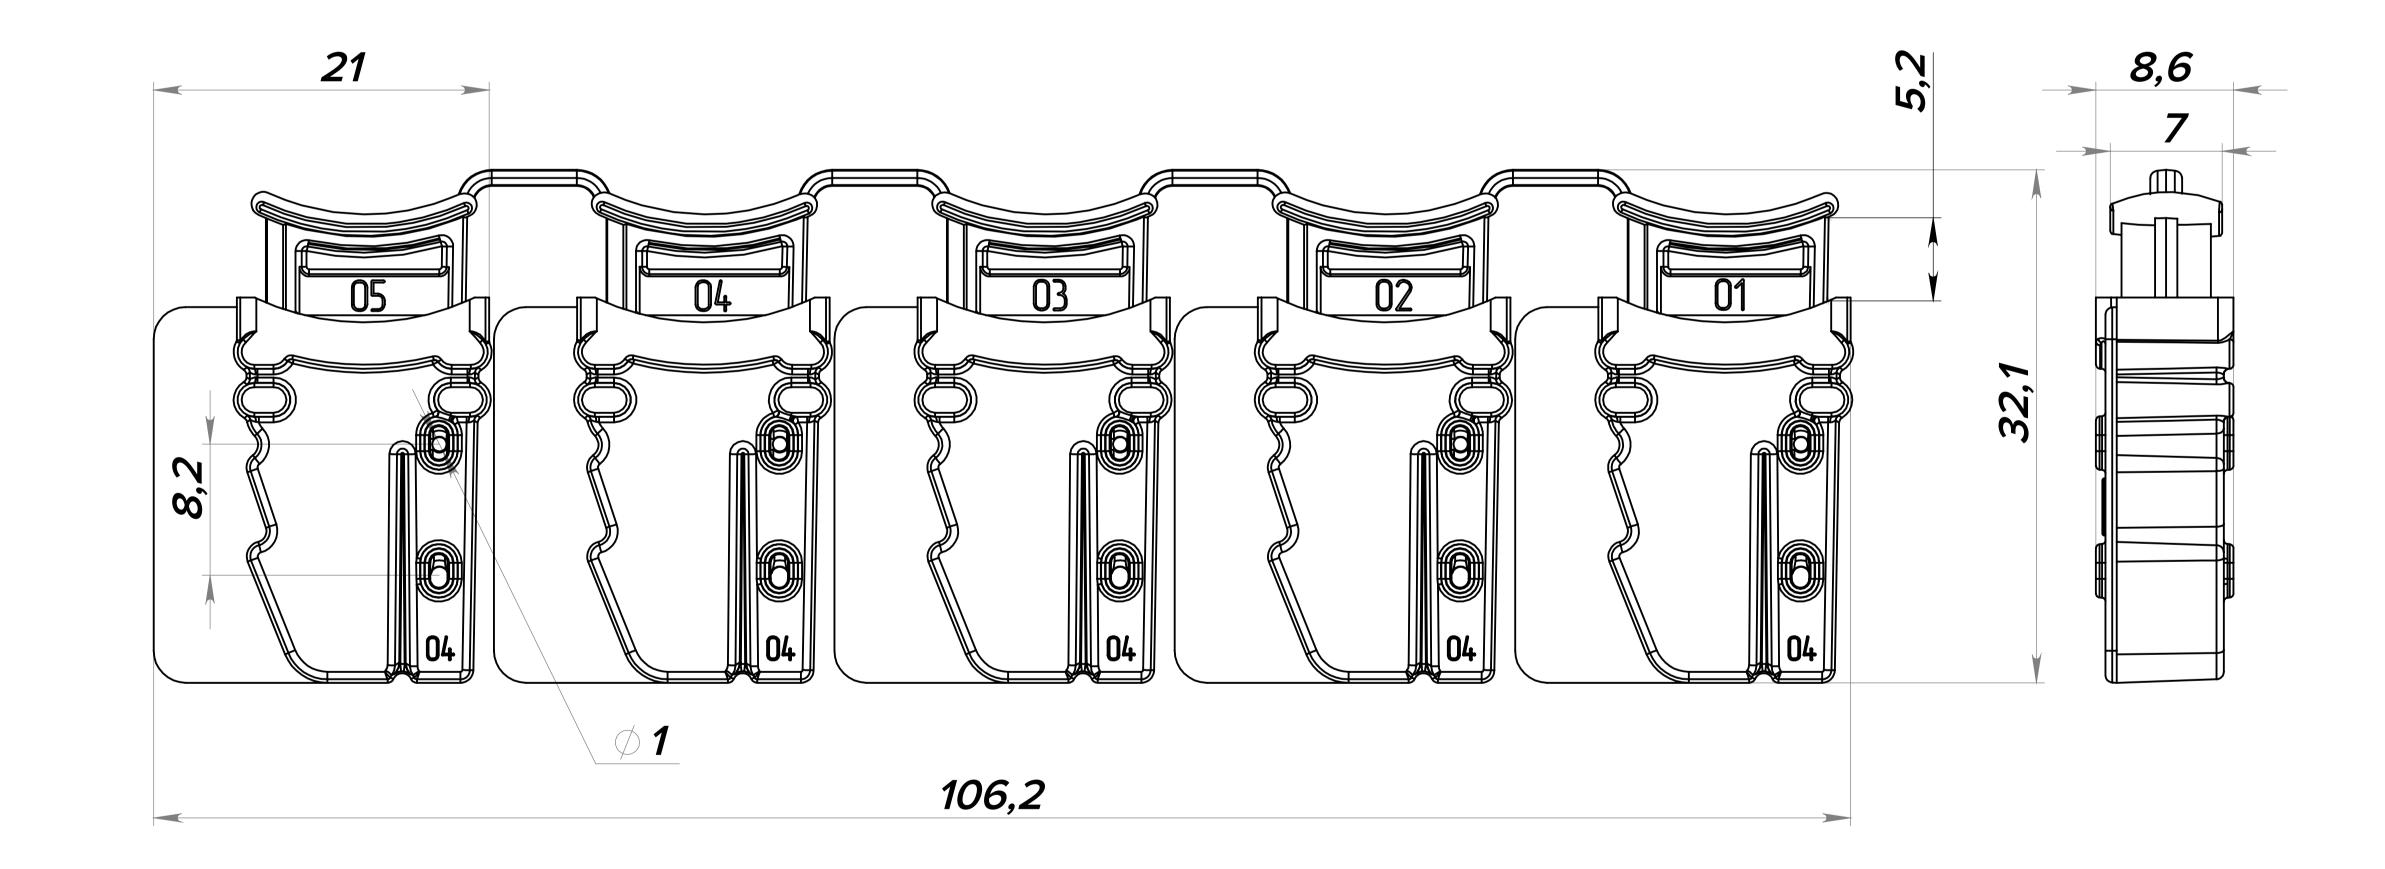

#### Size:

#### **Quantity:**

#### Weigh:

| Package of |                                   | 100 pcs          | _        |
|------------|-----------------------------------|------------------|----------|
| Box        | 10×210×140mm (12.21x8.27x5.51")   | 0100-750 pcs.    | kg(lbs.) |
| Box        | 270×190×370mm (10.63x7.48x14.57") | 750-1,600 pcs.   | kg(lbs.) |
| Box        | 380×285×335mm (15x11.2x13.2")     | 1,600-3,600 pcs. | kg(lbs.) |